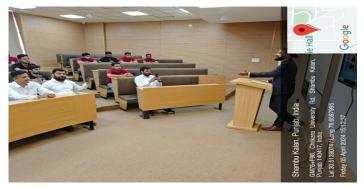

Dr. Neeraj Anand, Dean felicitating resource person Mr. Manish Rishishwar. 05.04.2024

. Resource person Mr. Manish Rishishwar describing basic functions in supply chain management to the students . 05.04.2024