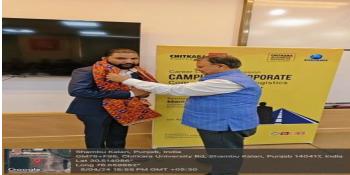

Dr. Neeraj Anand, Dean felicitating resource person Mr. Manish Rishishwar. 05.04.2024

. Resource person Mr. Manish Rishishwar describing basic functions in supply chain management to the students . 05.04.2024